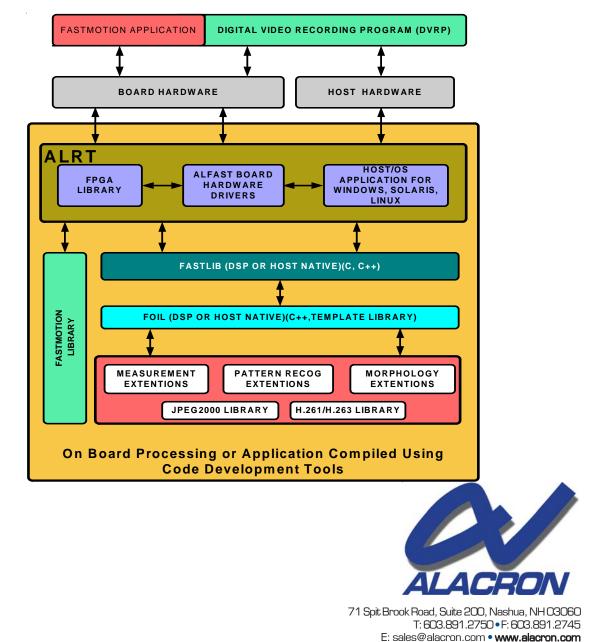

## Overview

Alacron provides the complete software environment needed to get your machine vision or imaging application up and running quicklyfrom concept to working high performance systems. O/S environments supported include Windows NT, WIN 2000, WIN XP, Solaris and Linux. Alacron's Code Development Tools provide all the facilities need to develop and debug code for simple framegrabbers to multiprocessor applications. The diagram below outlines the extensive suite of imaging and machine vision application tools and libraries that Alacron provides for rapid development.